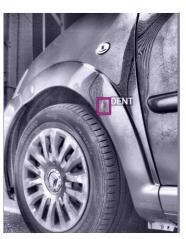

2. Al automatically identifies, locates and quantifies damages.

An inspection report is automatically created 45 seconds later.

## **Artificial Intelligence**

Our Artificial Intelligence technology outperforms and supports human-level abilities. We developed the best algorithmic chain in the world to automatically identify, locate and quantify all the damages. ProovStation provides the biggest and most diverse structured damages Database on the market. With more than 1,000,000 Labels per damage ID, ProovStation guarantees a result with an accuracy rate of 95%.