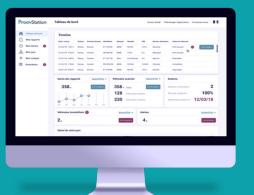

# Go further with the **ProovStation Network...**

- Track and monitor in real time your activity;
- Integrated through our API into your system;
- Take strategic decisions to reduce operational costs.