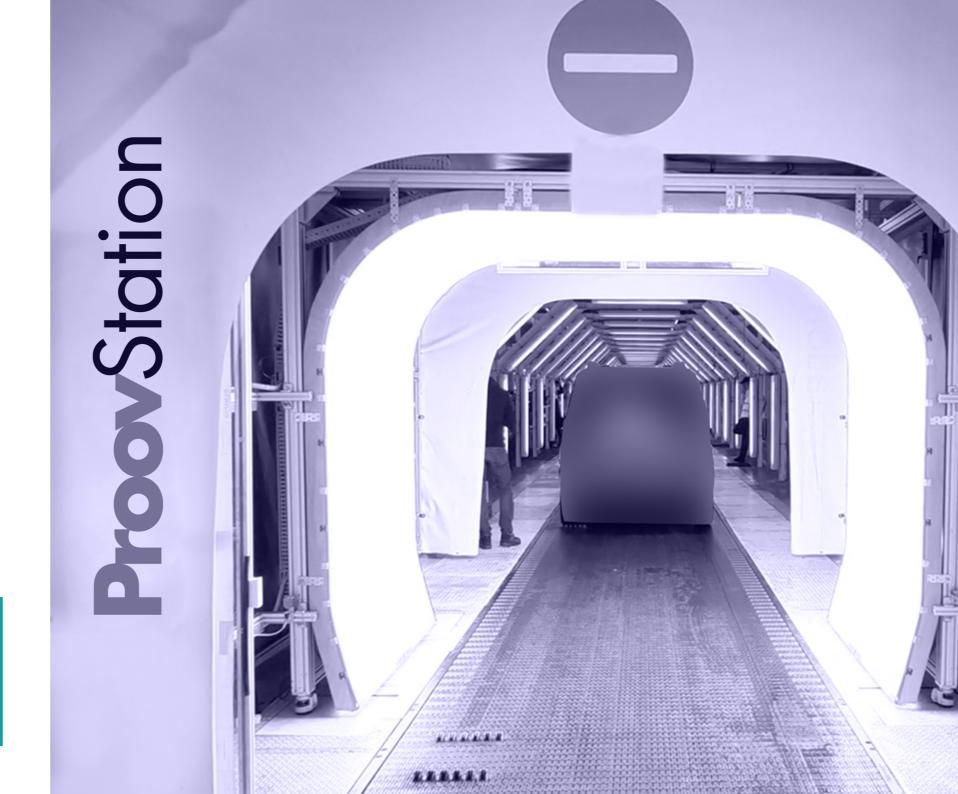

## **Station R**

#### 360° Scan in 3 seconds

Designed for professionals of the automotive industry dealing with high volumes, our station realizes an automatic high-resolution scan of a vehicle in less than 3 seconds, without stopping the flow, 7 days a week, 24 hours a day.

**3s** 360° scan

**600**Inspections/day

**0.4** Precision - cm