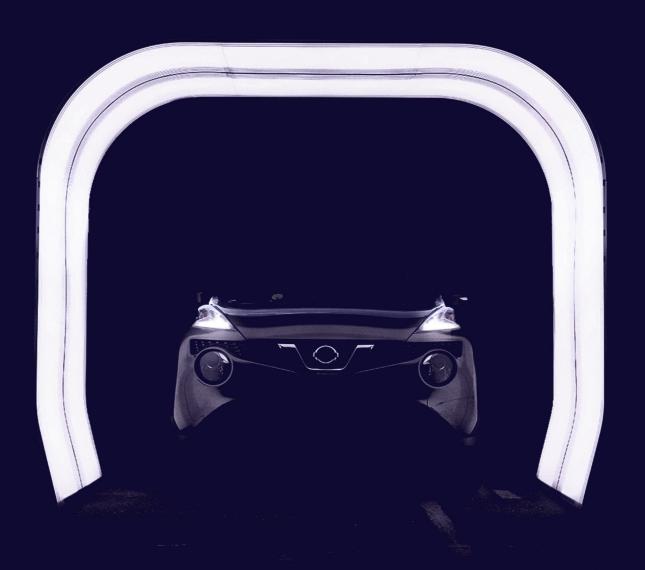

#### 360° Scan in 3 seconds

Designed for professionals of the automotive industry dealing with high volumes, our station L realizes an automatic high-resolution scan of a vehicle in less than 3 seconds, without stopping the flow.

7 days a week, 24 hours a day.

**3s** 360° scan

1000 Inspections/day

**0.2** Precision - cm