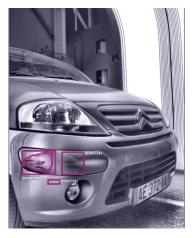

## **Artificial Intelligence**

Our Artificial Intelligence technology outperforms and supports human-level abilities. We developed the best algorithmic chain in the world to automatically identify, locate and quantify all the damages. ProovStation provides the biggest and most diverse structured damages Database on the market. With more than 1,000,000 Labels per damage ID, ProovStation guarantees a result with an accuracy rate of 95%.