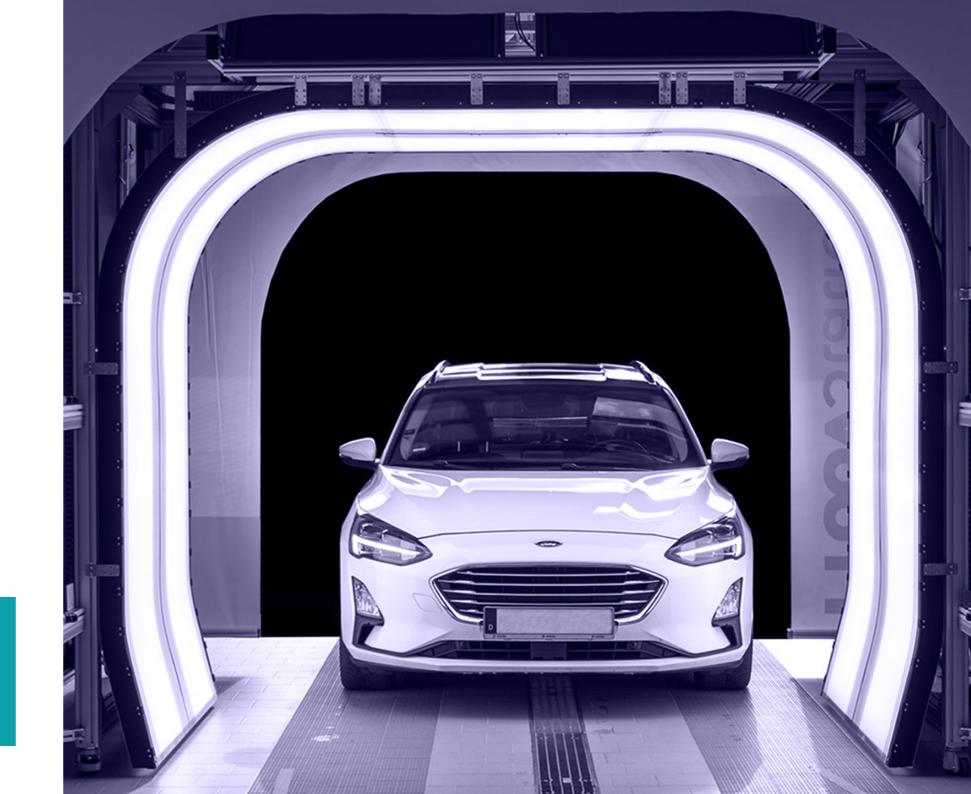

## **Station OEM**

#### 360° Scan in 3 seconds

Designed for OEMs, our station GT realizes an automatic high-resolution scan of a finished vehicle in few seconds without stopping the flow of your conveyor.

7 days a week, 24 hours a day.

**95%**Accuracy rate

1500 Inspections/day

Precision - cm