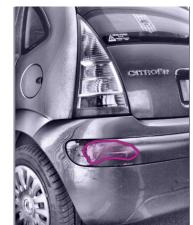

2. Al automatically identifies, locates and quantifies damages.

An inspection report is automatically created 45 seconds later.

## **Artificial Intelligence**

Our Artificial Intelligence technology outperforms and supports human-level abilities. We developed the best algorithmic chain in the world to automatically identify, locate and quantify all the damages. ProovStation provides the biggest and most diverse structured damages Database on the market. With more than 1,000,000 Labels per damage ID, ProovStation guarantees a result with an accuracy rate of 95%.