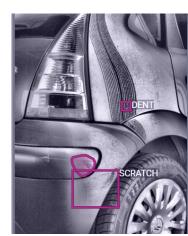

2. Al automatically identifies, locates and quantifies damages.

An inspection report is automatically created 45 seconds later.

## **Artificial Intelligence**

Our Artificial Intelligence technology outperforms and supports human-level abilities. We developed the best algorithmic chain in the world to automatically identify, locate and quantify all the damages. ProovStation provides the biggest and most diverse structured damages Database on the market. With more than 1,000,000 Labels per damage ID, ProovStation guarantees a result with an accuracy rate of 95%.