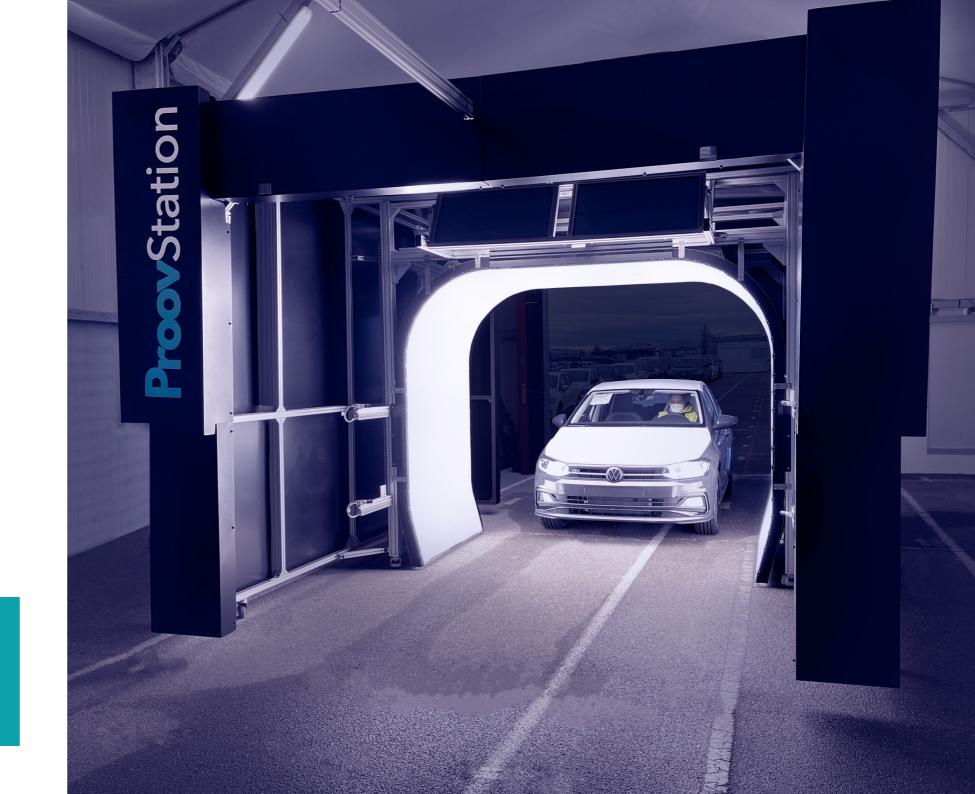

## **Station FVL**

#### 360° Scan in 3 seconds

Designed for professionals of the automotive industry dealing with high volumes, our station L realizes an automatic high-resolution scan of a vehicle in less than 3 seconds, without stopping the flow.

7 days a week, 24 hours a day.

**3s** 360° scan

1000 Inspections/day

**0.2** Precision - cm