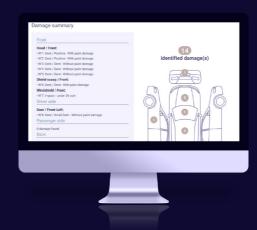

2. Al automatically identifies, locates and quantifies damages.

An inspection report is automatically created 45 seconds later.

## **Artificial Intelligence**

Our Artificial Intelligence technology outperforms and supports human-level abilities. We developed the best algorithmic chain in the world to automatically identify, locate and quantify all the damages. ProovStation provides the biggest and most diverse structured damages Database on the market. With more than 1,000,000 Labels per damage ID, ProovStation guarantees a result with an accuracy rate of 95%.