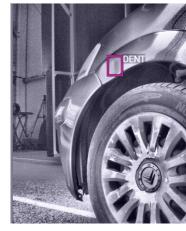

## **Artificial Intelligence**

Our Artificial Intelligence technology outperforms and supports human-level abilities. We developed the best algorithmic chain in the world to automatically identify, locate and quantify all the damages. ProovStation provides the biggest and most diverse structured damages Database on the market. With more than 1,000,000 Labels per damage ID, ProovStation guarantees a result with an accuracy rate of 95%.